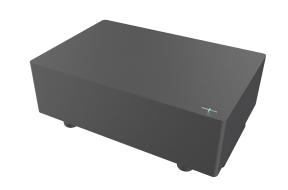

## **WIRELESS SUBWOOFER**

Spottune SUB is a wireless subwoofer, designed to be set up in minutes and used in combination Spottune Omni speakers, and addition to your spottune system The Subwoofer can be placed on the floor, wall or ceiling mounted, and is wirelessly connected to Spottune stream.