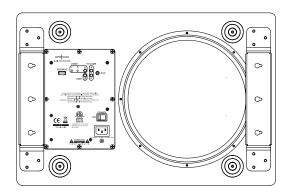

**Amplification** ~200W class D amplifier

Max SPL 100dB

Wireless Features Audio-BroadCasting-Digital - Technology

RF-Band 1,8 –1,9 GHz

Range up to 50-100m (Condition dependent)

**Controls** Wireless input

Volume, Zone 1 & 2

**AUX** input

**Dimensions** Height: 200 mm

Width: 360 mm Length: 540 mm

Weight 12 Kg

**Power** 100 - 240V 50/60Hz

Standby power 1,4 W consumption

**SKU** W1 - F - B, W1 - F - G, W1 - F - W